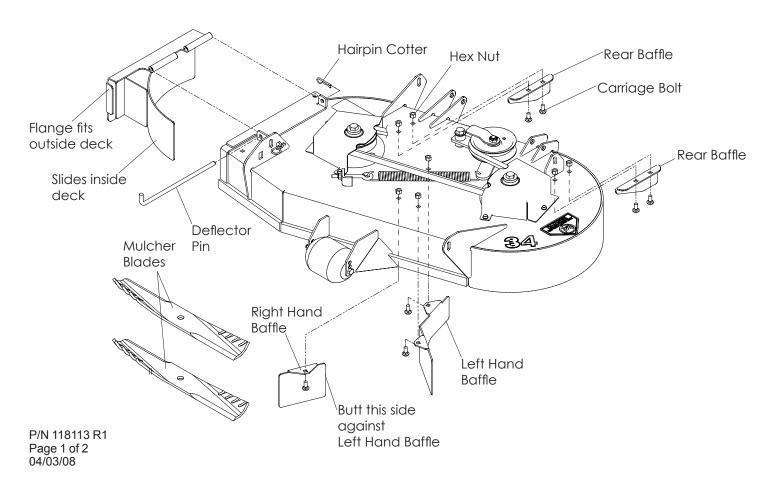

#### WARNING!

Blades are sharp. Protect your hands with gloves and/or wrap blades with a heavy cloth when handling.

- Replace standard mower blades with two mulcher blades included in the kit. Retain standard blades for reuse if mulcher is to be removed from the deck. It is recommended that standard mower blades be used for mowing without the mulcher.
- Install the left hand baffle into holes on mower deck as illustrated, using two <sup>5</sup>/<sub>16</sub>-18 x <sup>3</sup>/<sub>4</sub>" carriage bolts and two <sup>5</sup>/<sub>16</sub> nyloc nuts.
- Install right hand baffle as shown. The rear edge of the right hand baffle should butt up against the left hand baffle to form a "Y". Use one 5/16-18 x 3/4" carriage bolt and one 5/16 nyloc nut.

- Install the rear baffles into deck holes shown. Use two <sup>5</sup>/<sub>16</sub>-18 x <sup>3</sup>/<sub>4</sub>" carriage bolts and two <sup>5</sup>/<sub>16</sub> nyloc nuts per baffle.
- 5. Remove hairpin cotter and deflector pin from the deflector. Remove deflector and set aside to be reinstalled if mulcher is removed. Retain hairpin cotter and deflector pin for reuse.
- 6. Install mulcher cover into discharge opening, as illustrated and secure with deflector pin and hairpin cotter removed in Step 5.
- 7. Rotate mower blades several times to check for sufficient clearance with all baffles.