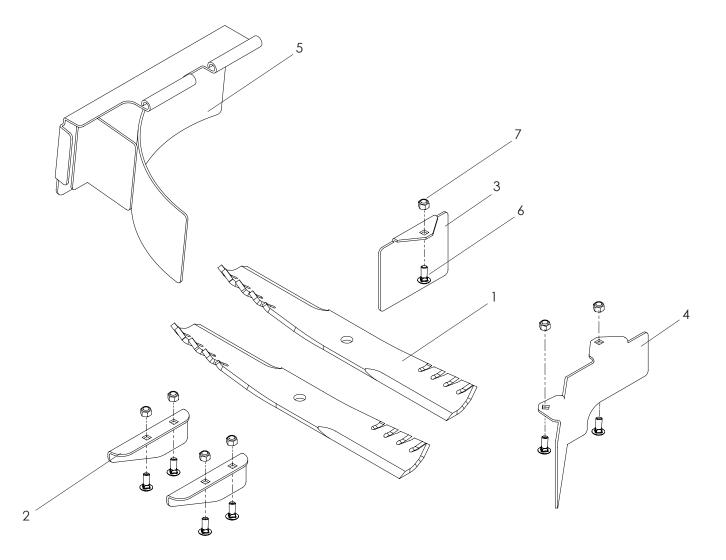

## PARTS LIST

|      | ITEM    | PART NO. | QTY | DESCRIPTION    |
|------|---------|----------|-----|----------------|
| 1.53 | 39 1177 | 767      | . 2 | BLADE, MULCHER |
| 2.53 | 39 1180 | 016      | . 2 | BAFFLE, REAR   |
| 3.53 | 39 1180 | )17      | . 1 | BAFFLE, RT     |
| 4.53 | 39 1180 |          | . 1 | BAFFLE, LT     |

| ITEM | PART NO. | QTY. | DESCRIPTION                    |
|------|----------|------|--------------------------------|
| 5.53 | 9 118019 | 1    | MULCH COVER                    |
| 6.53 | 9 990316 | 7    | RHSNB <sup>5</sup> /16-18 x ¾" |
| 7.53 | 9 990717 | 7    | NUT 5/16-18 HEX NYLOC          |